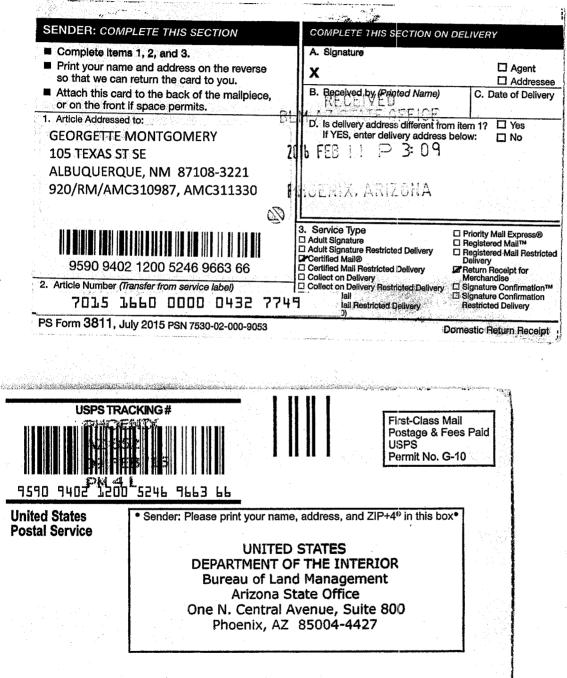

#### SENDER: COMPLETE THIS SECTION

- Complete items 1, 2, and 3.
- Print your name and address on the reverse so that we can return the card to you.
- Attach this card to the back of the mailpiece, or on the front if space permits.
- 1. Article Addressed to:

GRANVILLE MONTGOMERY JR 719 ASPEN WAY EVERGREEN, CO 80439-4026 920/RM/AMC310987, AMC311330

2. Article Number (Transfer from service label) 7016 0340 0000 2481

#### COMPLETE THIS SECTION ON DELIVERY

PS Form 3811, July 2015 PSN 7530-02-000-9053

#### COMPLET! THIS SECTION ON DELIVERY **SENDER:** COMPLETE THIS SECTION A. Signature Complete items 1, 2, and 3. Agent Print your name and address on the reverse Addressee so that we can return the card to you. B. Received by (Printed Name) C. Date of Delivery Attach this card to the back of the mailpiece. or on the front if space permits. 1. Article Addressed to: D. Is delivery address different from item 1? 1 Yes If YES, enter delivery address below: T No **GEORGETTE MONTGOMERY 105 TEXAS ST SE** PA ALBUQUERQUE, NM 87108-3221 920/RM/AMC310987, AMC311330 00 3. Service Type Priority Mail Express® Adult Signature □ Registered Mail™ Adult Signature Restricted Delivery Registered Mail Restricted Certified Mail® Delivery 9590 9402 1212 5246 9005 32 Certified Mail Restricted Delivery C Return Receipt for Merchandise Collect on Delivery Signature Confirmation □ Collect on Delivery Restricted Delivery Article Number (Transfer from convice labol) Signature Confirmation Mail 6125 7016 0340 0000 2481 **Restricted Delivery** Mail Restricted Delivery (Over 4000)

PS Form 3811, July 2015 PSN 7530-02-000-9053

**Domestic Return Receipt** 

First-Class Mail Postage & Fees Paid USPS Permit No. G-10

#### United States Postal Service

Sender: Please print your name, address, and ZIP+4<sup>®</sup> in this box

UNITED STATES DEPARTMENT OF THE INTERIOR Bureau of Land Management Arizona State Office One N. Central Avenue, Suite 800 Phoenix, AZ 85004-4427