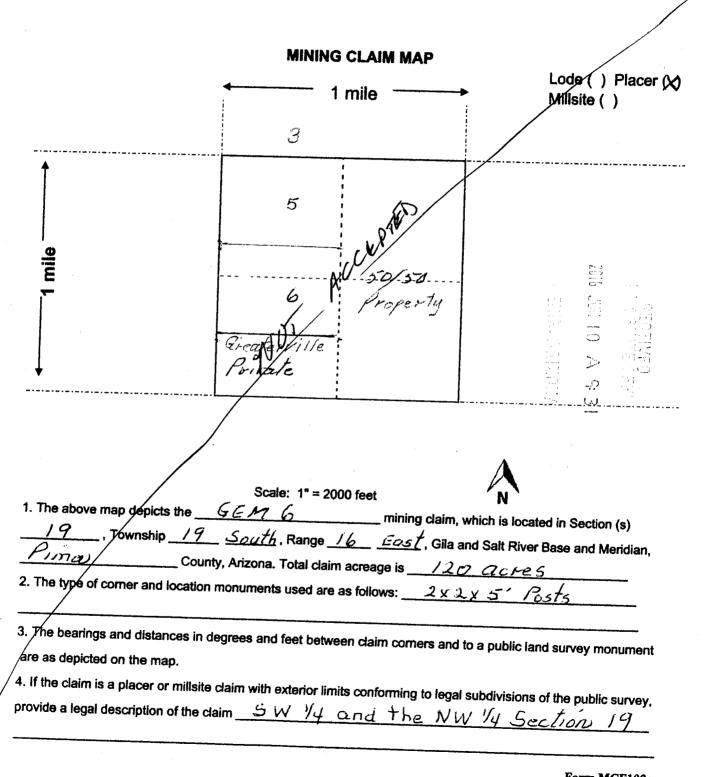

| Form MCF102                                  |
| C Grand Marine Contraction of the second sec | Revised July 2014                            |

This form is available from the Arizona Geological Survey and may be reproduced.

Amc 310992

1/16 inch = 132' 0+ 40 = 5,280'

AmC 310992



Form MCF100a Revised July 2014 This form is available from the Arizona Geology Survey and may be reproduced. Memo to File: 12/9/15: Updated 3/28/16 From: Jeff Garrett-Certified Review Mineral Examiner #40 Subject: Compliance with 43 CFR 3833.33 RE: Gem 1-6 (AMC310987-AMC310992), Gem 7-9 (AMC311330-AMC311332)

BLM records indicate that the original association of locators included Georgia Montgomery, Georgette Montgomery, Granville Montgomery Jr., Granville Montgomery Sr., B.L. Montgomery, Donneta Montgomery, Allen Joos, and Vivian Joos. A quitclaim deed dated 7-17-91, filed with Pima County on 8/21/91, shows that Allen Joos and Vivian Joos conveyed their interest in the subject claims to G. Montgomery. The copy of the quitclaim found in BLM records shows both a BLM received, date stamp o