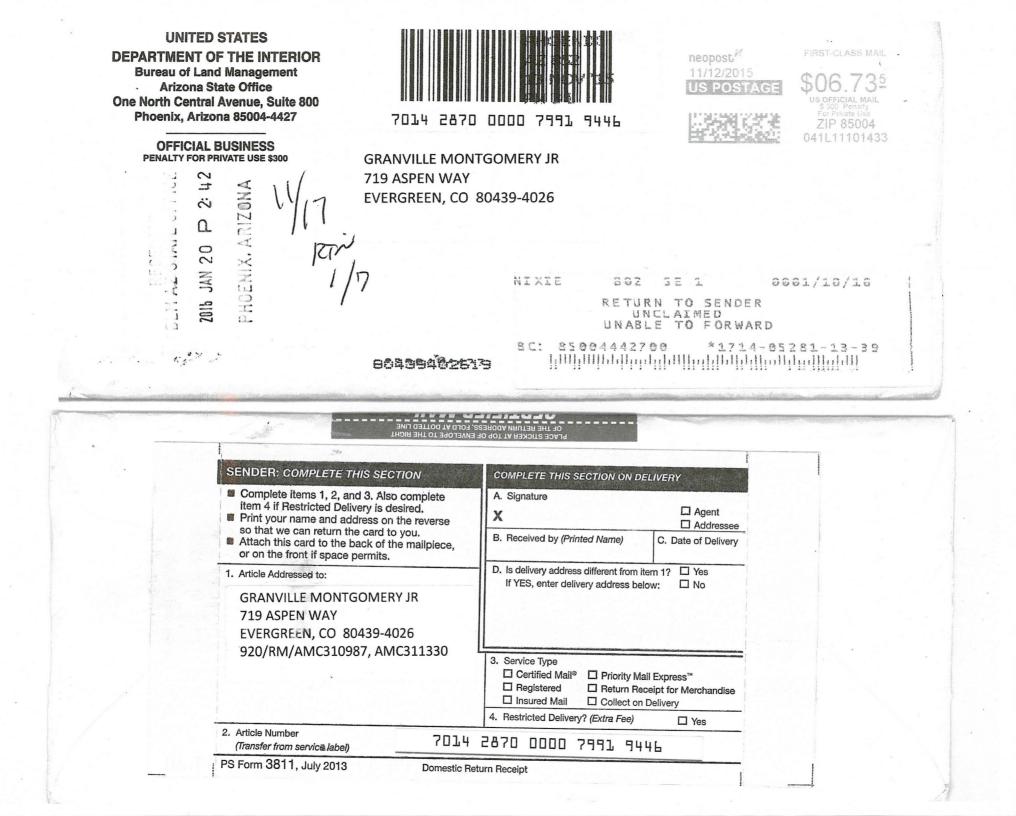

#### SENDER: COMPLETE THIS SECTION

- Complete items 1, 2, and 3.
- Print your name and address on the reverse so that we can return the card to you.
- Attach this card to the back of the mailpiece, or on the front if space permits.
- 1. Article Addressed to:

GRANVILLE MONTGOMERY JR 719 ASPEN WAY EVERGREEN, CO 80439-4026 920/RM/AMC310987, AMC311330

2. Article Number (Transfer from service label) 7016 0340 0000 2481

#### COMPLETE THIS SECTION ON DELIVERY

PS Form 3811, July 2015 PSN 7530-02-000-9053

## United States Department of the Interior

BUREAU OF LAND MANAGEMENT Arizona State Office One North Central Avenue, Suite 800 Phoenix, Arizona 85004-4427 www.blm.gov/az/

APR 2 0 2016

In Reply Refer To: 3800 (9310) RM AMC310987, AMC311330

### CERTIFIED MAIL – RETURN RECEIPT REQUESTED NO. 7016 0340 0000 2481 6132

#### NOTICE

:

GRANVILLE MONTGOMERY JR 719 ASPEN WAY EVERGREEN, CO 80439-4026 This Notice Affects the Claims Shown in the Block Below.

AMC310987 - AMC310992, AMC311330 - AMC311332 GEM NO 1 - GEM NO 6, G E M 7 - G E M 9