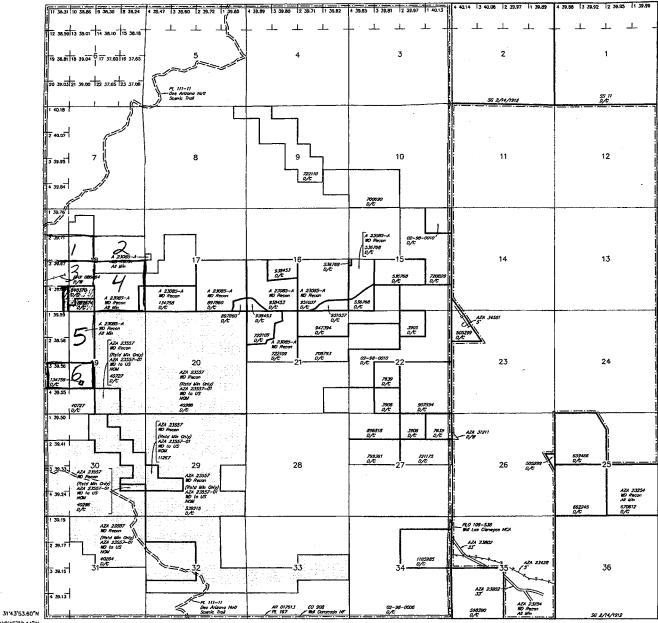

ction to the SW N<u>W</u> \_\_\_\_\_ corner, then <u>2640</u> teet in a <u>\_\_\_\_\_\_</u> direction to the point of beginning. MAP One inch - One thousand feet North Arrow ONE MILE GENT NO. MILE 640 ACRES ONE I Location GEM NO 6 111111111 Section 195 Range 16 E Township Gracterville G&SRB&M. Date Jarn. 12. 1991 JONGOMTRALF Signature

# and when it and

8956 1461

## TOWNSHIP 19 SOUTH RANGE 16 EAST OF THE GILA AND SALT RIVER MERIDIAN, ARIZONA

PIMA COUNTY

STATUS OF PUBLIC DOMAIN LAND AND MINERAL TITLES AND ACQUIRED LANDS

INDEX TO SEGREGATED TRACTS

-

FOR ORDERS AFFECTING DISPOSAL OR USE OF

UNIDENTIFIED LANDS WITHDRAWN FOR CLASSIFICATION,

MINERALS, WATER AND/OR OTHER PUBLIC PURPOSES, REFER TO INDEX OF MISCELLANEOUS DOCUMENTS.

ORIGINAL SURVEY

SUBDIVISION

RESURVEY

TRACT NO T R SEC



-----

Long 110'45'20.44"W

Lot

SCALE in choins 10 5 0 10 20 30 sc

This plot is the Buneou's Recent of This, and should be used only as a graphic display of the tamping away data. Recnors mension do not reflect the charges which may have been effected by lateral movements of thors or other brades of vater. Refer to the calculated survey and the other survey formation.

| CURRENT TO | NW   | GSR Mer       |
|------------|------|---------------|
| 7-27-2015  | ACAD | T <u>19 S</u> |
|            | L    | R <u>16 E</u> |