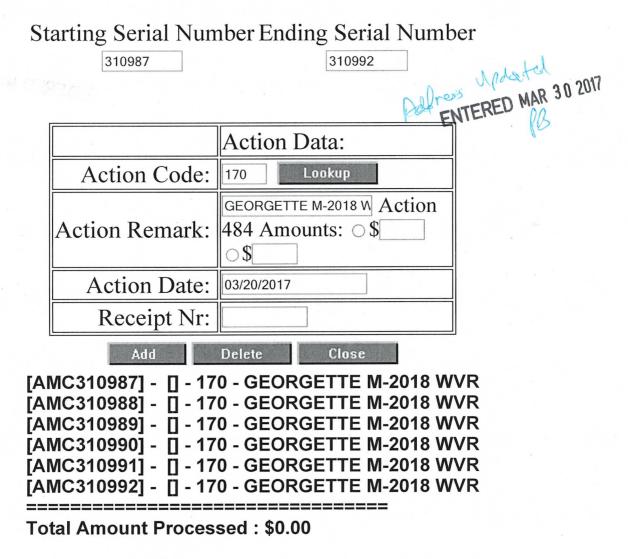

Box Number= AZ15190

Claim Begin-End: AMC310987-AMC310992

**1 Initial Receipt** 

AZ15190-6 AMC308180-AMC311027

| Form 1 | 370-41 |
|--------|--------|
| (March | 1984)  |

•

# Box Number= AZ15190

Claim Begin-End: AMC310987-AMC310992

2 Correspondence

AZ15190-6 AMC308180-AMC311027

I, BEN AND DONATA MONTGOMERY HERE BY RELINGUISH ALL OUR RIGHTS TITLE AND INTEREST IN CERTAIN MINING CLAIMS LOCATED IN PIMA COUNTY ARIZONA, THE G.E.M. 1 THRU 9 PLACER MINING CLAIMS.

Amc 310987 311330

STATE OF ARIZONA PINAL COUNTY COMMISSION EXPIRES MARCH 14, 2020

Exhibit "A" G.E.M. 1 thru 9

AMC# 310987-92 G.E.M. 1 thru 6

AMC# 311330-332 G.E.M. 7 thru 9

Located in Pima County Arizona

YOLANDA MANZANEDO Signed : NOTARY PUBLIC STATE OF ARIZONA PINAL COUNTY MARCH 14, 2020 **Ben Montgomery Donata Montgomery** YOLANDA MANZANEDO NOTARY PUBLIC