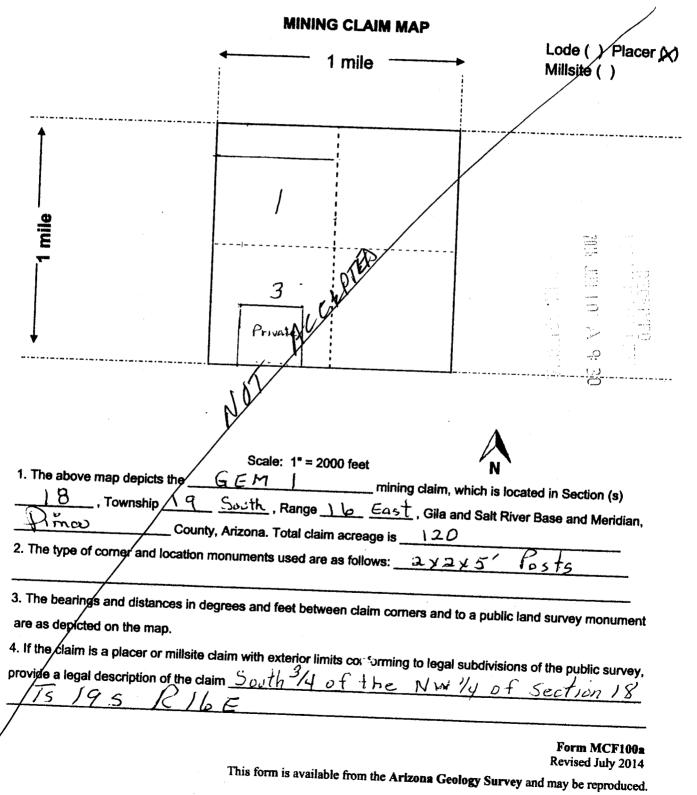

| Geological Sur   | vey and may be reproduced.                    |

Amc 3/0987

1/16 inch = 132' 0+40 = 5,280'



| LOCATION NOTICE FOR PLACER MINING CLAIM