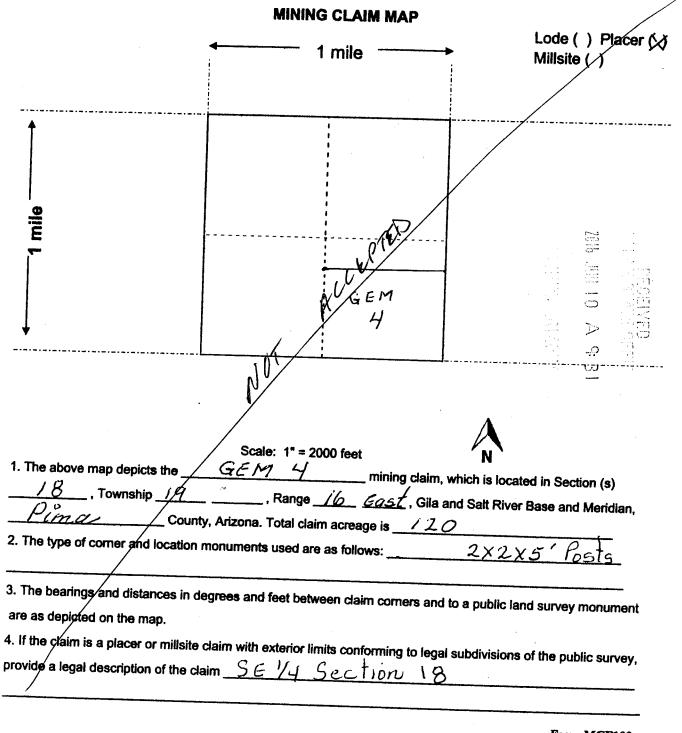

|

Revised July 2014

Amc 310990

1/16 = 132' or 40 = 5280

Amc 310990



Form MCF100a Revised July 2014

This form is available from the Arizona Geology Survey and may be reproduced.

| LOCATION NOTICE FOR PLACER MINING CLAIM