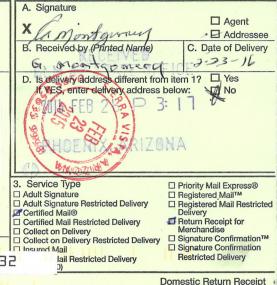

#### COMPLETE THIS SECTION ON DELIVERY SENDER: COMPLETE THIS SECTION Complete items 1, 2, and 3. Also complete A. Signature Agent Agent item 4 if Restricted Delivery is desired. Addressee Print your name and address on the reverse so that we can return the card to you. B. Received by (Printed Name) C. Date of Delivery Attach this card to the back of the mailpiece. Montrono or on the front if space permits. D. Is delivery address different from item 1? T Yes 1. Article Addressed to: If YES, enter delivery address below: 1 No GRANVALE MONTGOMERY GEORGIA MONTGOMERY 606 MAKY WAY SIERRA VIBTA, AZ 3. Service Type 85635-3754 Certified Mail<sup>®</sup> □ Priority Mail Express<sup>™</sup> □ Registered Return Receipt for Merchandise Insured Mail Collect on Delivery 4. Restricted Delivery? (Extra Fee) T Yes AMC.310987, AMC.311330 2. Article Number 7015 1660 0000 0335 3473 (Transfer from service lat PS Form 3811, July 2013 **Domestic Return Receipt**