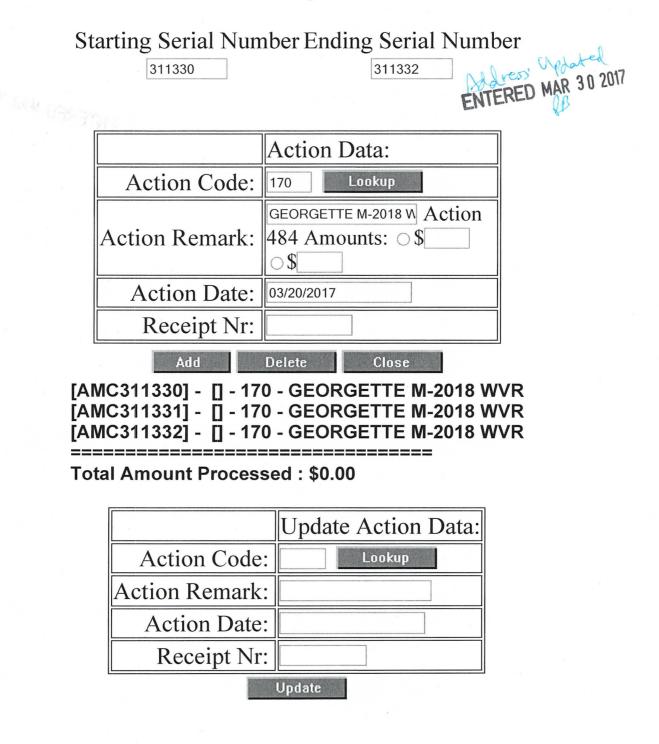

gory: P-PRIVATE V      |                           |
| Address: 105 TEXAS ST SE   | ENTERED MAR 30 2017 2001V |
| City: ALBUQUERQUE          |                           |
| State: NM Lookup           |                           |
| Zip: 871083221             |                           |
| UNDELIVERABLE              |                           |
| □ No Annual Reminders      |                           |
| Email:                     |                           |
| Phone:                     |                           |
|                            |                           |
|                            |                           |
| Save Save/Over             | ride DataFlux             |
| Jayı                       |                           |

# Mass Add/Delete/Update Action Data



http://ilmocop0ap931:9000/cgi-pro/lr2000\_510/ltpact1ts?@webi... 3/30/2017

# Mass Add/Delete/Update Action Data





http://ilmocop0ap931:9000/cgi-pro/lr2000\_510/ltpact1ts?@webi... 3/30/2017

| Form 3830-2    |
|----------------|
| (Octoher 2013) |

#### UNITED STATES DEPARTMENT OF THE INTERIOR BUREAU OF LAND MANAGEMENT

## MAINTENANCE FEE WAIVER CERTIFICATION

#### SEE INSTRUCTIONS ON PAGE 2

1. This small miner waiver is filed for the assessment year beginning on September 1, 2018 and ending on September 1, 2018.

2. The undersigned and all related parties owned ten or fewer mining claims, mill, or tunnel sites located and maintained on Federal lands in the United States of America on September 1, 2018 17 (Cm)

3. The undersigned have performed the assessment work required by law for