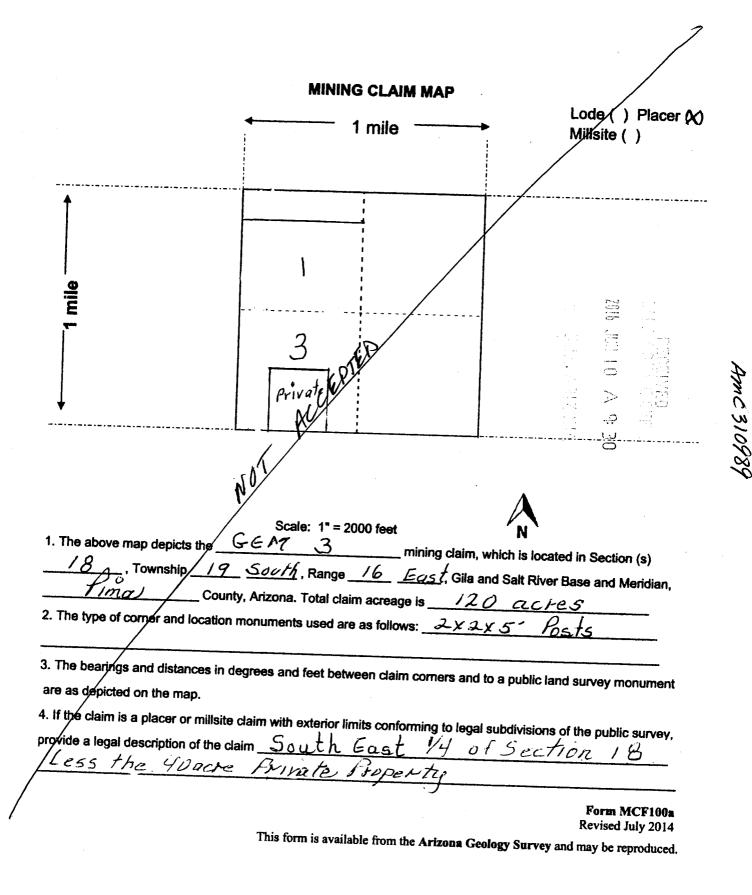

| Revised July 2014                        |

This form is available from the Arizona Geological Survey and may be reproduced.

2

Amc 31089

\* EXCLUDES LAND DU PATENTS 50 846370 AND 889674. FM

1/16 inch = 132 · 0+ 40 = 5,280'



| LOCATION NOTICE FOR PLACER MINING CLAIM